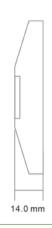

### Specifications

| Dimensions:        | 76Lx22Wx14H(mm) | Suitable for Door: | Hollow Door               |
|--------------------|-----------------|--------------------|---------------------------|
| Material:          | Fireproof       | Operating temp:    | -20°C ∼+55°C (14-131F)    |
| Installation Mode: | Surface Mount   | Suitable Humidity: | 0-95% (relative humidity) |
| Input:             | DC12V           | Unit Weight:       | 0.016KG                   |
| Contact Rating:    | 3A/125-250VAC   | Standard Package:  | 10PCS/Bags                |
| Output Contact:    | NO/COM          | Carton Weight:     | 0.2KG                     |
| Mechanical Life:   | 500000 tests    |                    |                           |

#### **Dimensions**