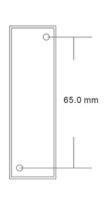

### Specifications

| Dimensions:        | 76Lx22Wx14H(mm) | Suitable for Door: | Hollow Door               |
|--------------------|-----------------|--------------------|---------------------------|
| Material:          | Fireproof       | Operating temp:    | -20°C ∼+55°C (14-131F)    |
| Installation Mode: | Surface Mount   | Suitable Humidity: | 0-95% (relative humidity) |
| Input:             | DC12V           | Unit Weight:       | 0.016KG                   |
| Contact Rating:    | 3A/125-250VAC   | Standard Package:  | 10PCS/Bags                |
| Output Contact:    | NO/COM          | Carton Weight:     | 0.2KG                     |
| Mechanical Life:   | 500000 tests    |                    |                           |

#### **Dimensions**