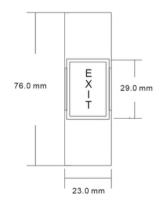

### Specifications

| Dimensions:        | 76Lx22Wx14H(mm) | Suitable for Door: | Hollow Door               |
|--------------------|-----------------|--------------------|---------------------------|
| Material:          | Fireproof       | Operating temp:    | -20°C ∼+55°C (14-131F)    |
| Installation Mode: | Surface Mount   | Suitable Humidity: | 0-95% (relative humidity) |
| Input:             | DC12V           | Unit Weight:       | 0.016KG                   |
| Contact Rating:    | 3A/125-250VAC   | Standard Package:  | 10PCS/Bags                |
| Output Contact:    | NO/COM          | Carton Weight:     | 0.2KG                     |
| Mechanical Life:   | 500000 tests    |                    |                           |

#### **Dimensions**